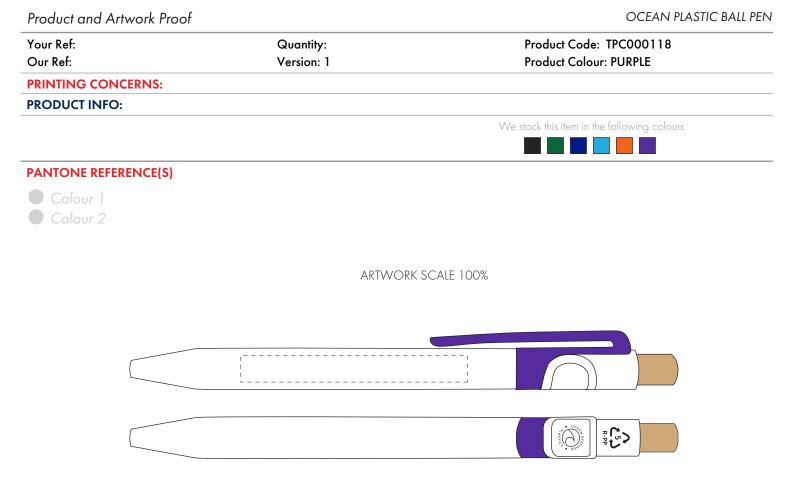

| Product Image for visualisation<br>- colours may vary | ARTWORK SCALE 100%<br>Max print area: 60mm x 7mm |
|-------------------------------------------------------|--------------------------------------------------|
|                                                       |                                                  |
|                                                       |                                                  |

## The dashed line is to demonstrate print area and will not appear on your printed item